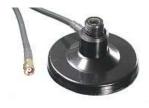

Material aluminum, includes screws etc.

Art.: 2309BESD-Acc-18615-N

Example (cable is not included)

N pass through

Art.: 2309BESD-Acc-42055

Black scratch-proof base, approx. 75 mm diameter, with 2m Low-Loss coaxial cable, with N female and RP-SMA connector. The base has an integrated magnet which eases the installation for example on an equipment rack, but which is not suitable for mobile use on a car.