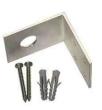

## Antenna accessories

Art.: 2309BESD-Acc-xxxxx

For wall mount of antennas with N-connector.

Versatile use: the 16 mm hole takes any N connector, cable sets or pigtails with N panel jacks, the antenna is then mounted on top of this N jack.

Material aluminum, includes screws etc.

Art.: 2309BESD-Acc-18615-N

Example (cable is not included)

N pass through

Art.: 2309BESD-Acc-42055

Black scratch-proof base, approx. 75 mm diameter, with 2m Low-Loss coaxial cable, with N female and RP-SMA connector. The base has an integrated magnet which eases the installation for example on an equipment rack, but which is not suitable for mobile use on a car.