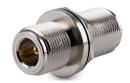

Material aluminum, includes screws etc.

Art.: 2309BESD-Acc-18615-N

Example (cable is not included)

N pass through

Art.: 2309BESD-Acc-42055

Black scratch-proof base, approx. 75 mm diameter, with 2m Low-Loss coaxial cable, with N female and RP-SMA connector. The base has an integrated magnet which eases the installation for example on an equipment rack, but which is not suitable for mobile use on a car.