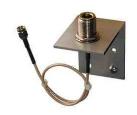

Material aluminum, includes screws etc.

Art.: 2309BESD-Acc-18615-N

Example (cable is not included)

N pass through

Art.: 2309BESD-Acc-42055

Black scratch-proof base, approx. 75 mm diameter, with 2m Low-Loss coaxial cable, with N female and RP-SMA connector. The base has an integrated magnet which eases the installation for example on an equipment rack, but which is not suitable for mobile use on a car.