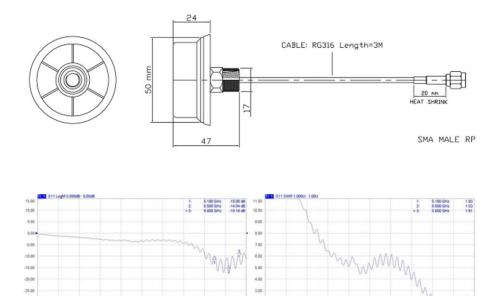

The case is protected class IP67 when mouted, a rubber gasket on the lower side is used for additional proetction. The antenna is mounted by a single hole mount. A central stub (17 mm  $\emptyset \times 23$ mm) is used to install the antenna with a screw from the inside. The cable (300cm RG-316, SMA connector) is also fed through this central stub. This makes installation of the antenna very simple and easy. The diameter of the BWA-5000 is 50mm, height 47mm, weight 80g.

| Туре                  | BWA-2400                    |
|-----------------------|-----------------------------|
| Order Nr.             | 2313-2306-18608.5           |
| Operating Frequency   | 5100MHz 5800MHz             |
| Antenna Gain          | 3 dBi                       |
| VSWR                  | < 1.9                       |
| Polarization          | Linear Vertical             |
| Cable                 | RG-316, 3m Length           |
| Cable Color           | Black                       |
| Connector             | SMA-male                    |
| Operating Temperature | -40°C to +85°C              |
| Humidity              | 40% to 95%                  |
| Protection            | IP67                        |
| Antenna Mounting      | Metall surface, Screw Mount |
| Case                  | Nylon, Bottom with Gasket   |
| Color                 | Black                       |
| Mounting hole         | 17mm Ø                      |
| Dimensions            | L 47 x W 50 x H 50 mm       |
| Туре                  | Adaptor RP-SMA/SMA          |
| Order Nr.             | 2313-2306-42880             |