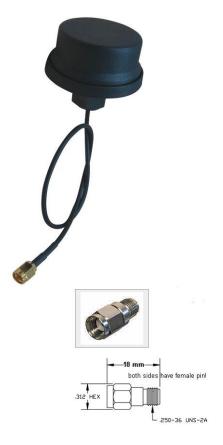

The case is protected class IP67 when mouted, a rubber gasket on the lower side is used for additional proetction. The antenna is mounted by a single hole mount. A central stub (17 mm  $\emptyset \times 23$ mm) is used to install the antenna with a screw from the inside. The cable (300cm RG-316, SMA connector) is also fed through this central stub. This makes installation of the antenna very simple and easy. The diameter of the BWA-5000 is 50mm, height 47mm, weight 80g.

| Туре                  | BWA-2400                    |
|-----------------------|-----------------------------|
| Order Nr.             | 2313-2306-18608.5           |
| Operating Frequency   | 5100MHz 5800MHz             |
| Antenna Gain          | 3 dBi                       |
| VSWR                  | < 1.9                       |
| Polarization          | Linear Vertical             |
| Cable                 | RG-316, 3m Length           |
| Cable Color           | Black                       |
| Connector             | SMA-male                    |
| Operating Temperature | -40°C to +85°C              |
| Humidity              | 40% to 95%                  |
| Protection            | IP67                        |
| Antenna Mounting      | Metall surface, Screw Mount |
| Case                  | Nylon, Bottom with Gasket   |
| Color                 | Black                       |
| Mounting hole         | 17mm Ø                      |
| Dimensions            | L 47 x W 50 x H 50 mm       |
| Туре                  | Adaptor RP-SMA/SMA          |
| Order Nr.             | 2313-2306-42880             |