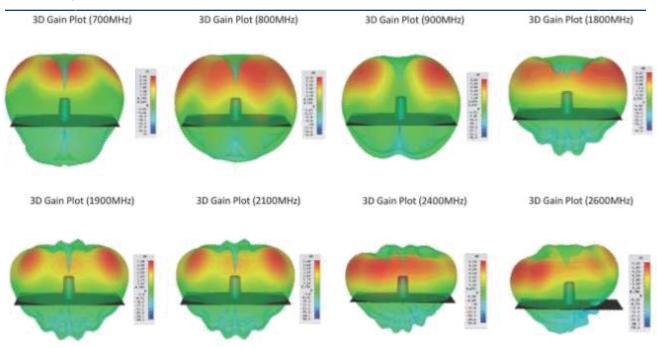

| Vertical                 |
| Gain         | • 1900-2600 Mhz : 5 dBi  |
| Power Max.   | 30 W                     |
| Cable        | Low Loss at 5m           |
| Connector    | RPSMA-plug               |
|              |                          |

|             | Mécaniques                       |
|-------------|----------------------------------|
| Material    | UV stabilized ABS / Weatherproof |
| Color       | Black                            |
| Height      | 82 mm                            |
| Mounting    | Adhesive + screwing              |
| Fixation    | Hole on a surface                |
| Temperature | -40°C up to +80°C                |
|             |                                  |





## **ANT311**

# **WI-FI ANTENNA**

#### INSTALLATION



#### **RADIATION PATTERN**