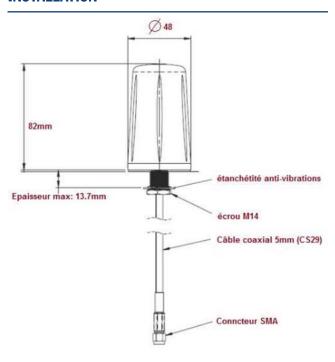

#### INSTALLATION

### **CHARACTERISTICS**

|              | Electrical               |
|--------------|--------------------------|
| Туре         | Mobile, Adhesive, Marine |
| Frequencies  | • 2400 for Wi-Fi         |
| Impedance    | 50Ω                      |
| Polarization | Vertical                 |
| Gain         | • 1900-2600 Mhz : 5 dBi  |
| Power Max.   | 30 W                     |
| Cable        | Low Loss at 5m           |
| Connector    | RPSMA-plug               |
|              |                          |

|             | Mécaniques                       |
|-------------|----------------------------------|
| Material    | UV stabilized ABS / Weatherproof |
| Color       | Black                            |
| Height      | 82 mm                            |
| Mounting    | Adhesive + screwing              |
| Fixation    | Hole on a surface                |
| Temperature | -40°C up to +80°C                |
|             |                                  |