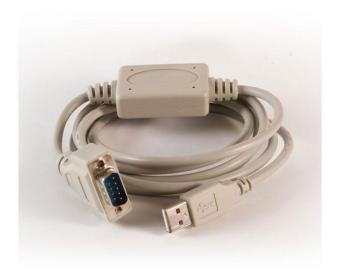

## **USB-232-NI**

The USB-232-NI is a non-isolated USB to RS232 converter.

Drivers are included (on a 80mm CD) to create a virtual COM port in the operating system. This product is ideal for laptops which do not have a serial port, or where an extra serial port is required.

Converts a USB port into an RS232 port
Powered entirely from USB port
Up to 250kbps RS232 data rate
Drivers for Windows 98, ME, Win2000, WinXP, Vista, Win7
Apple Mac O/S supported (check before purchase)
Female screwlocks on RS232 - like a standard PC RS232 port
All standard PC RS232 handshake lines supported for maximum compatibility
Compatible with KK Systems RS232 to RS422 or RS485 converters
Very low cost