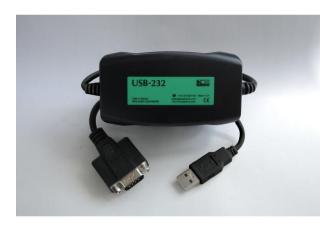

## **USB-232**

The USB-232 is an isolated USB to RS232 converter.

This product is ideal for computers which do not have a serial port, or where an extra serial port is required.

The USB-232 is unique in the market in that it has a world-unique device ID which ensures that it appears under the same COM port number regardless of which USB port on a particular PC it is plugged into. This simplifies application software configuration and eliminates many tech support issues.

Converts a USB port into an RS232 port
Powered entirely from USB port
Up to 230kbps RS232 data rate
Non-varying COM port number regardless of which USB port is used
Driver support for Windows 98, ME, Win2000, WinXP, Vista, Win7, Win8, Win10 (32 and 64 bit)
Apple Mac O/S supported (check before purchase)
Isolation 100% tested 1500V AC RMS

Female screwlocks on RS232 - like a standard PC RS232 port
All standard PC RS232 handshake lines supported for maximum compatibility
Low cost, quality product