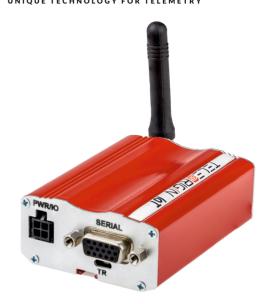

## RB900-Pro

PROGRAMMABLE, LOW COST GSM/UMTS/LTE TERMINALS

The RB900-Pro terminal series is the complete modem solution for wireless m2m applications. Based on the high quality module, RB900-Pro offers high level GSM/UMTS/LTE Cat. 1, GPIO, OneWire, optional Dual SIM, MIMO, GNSS receiver and internal battery features in a compact aluminum housing with all the standardized interfaces. Its small size and wide supply voltage range, makes it easy easy to integrate into all kinds of machines.

## THE RB900-PRO MODEM

The RB900-Pro modem series enabling e-mail, SMS, TCP/UDP/PPP and SMTP connections is the universal solution for all low-volume M2M and mobile data applications including metering, traffic systems, transportation and logistics, security, vending machines and facility management.