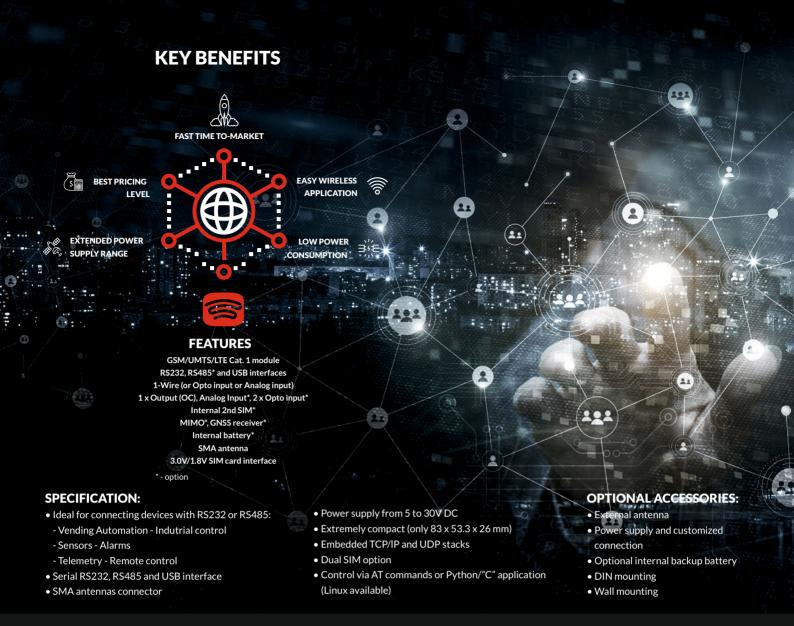

## RB900-Pro

PROGRAMMABLE, LOW COST GSM/UMTS/LTE TERMINALS

The RB900-Pro terminal series is the complete modem solution for wireless m2m applications. Based on the high quality module, RB900-Pro offers high level GSM/UMTS/LTE Cat. 1, GPIO, OneWire, optional Dual SIM, MIMO, GNSS receiver and internal battery features in a compact aluminum housing with all the standardized interfaces. Its small size and wide supply voltage range, makes it easy easy to integrate into all kinds of machines.

## THE RB900-PRO MODEM

The RB900-Pro modem series enabling e-mail, SMS, TCP/UDP/PPP and SMTP connections is the universal solution for all low-volume M2M and mobile data applications including metering, traffic systems, transportation and logistics, security, vending machines and facility management.